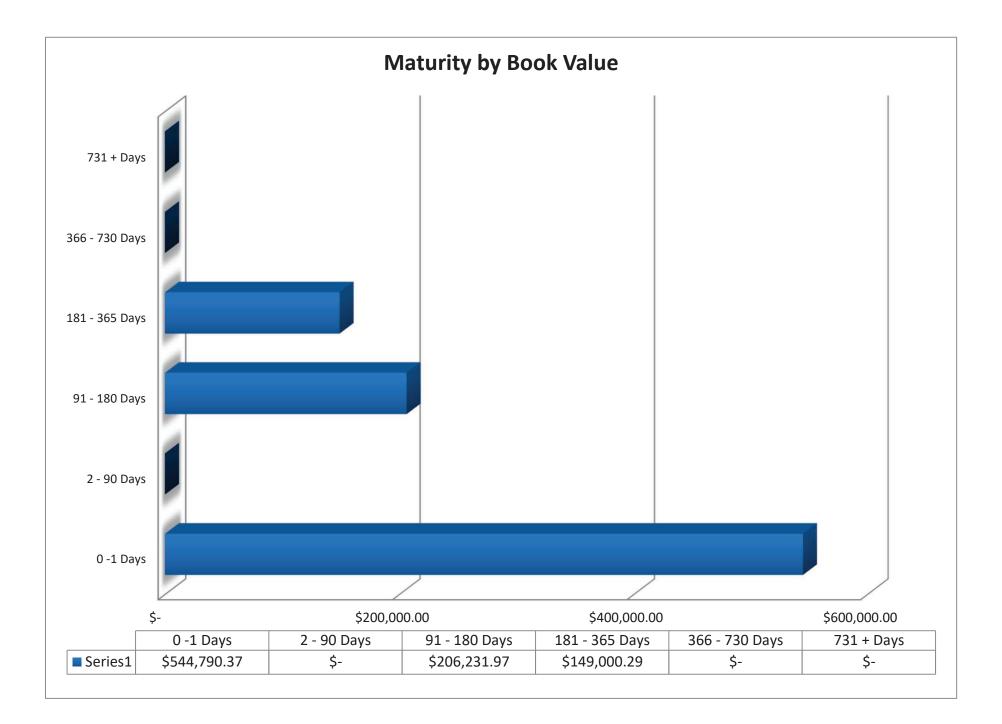

### Lewisville ISD Portfolio Management Portfolio Summary March 31, 2025

| Investments                                                                               | Par<br>Value                              | Market<br>Value                                                      | Book<br>Value                                                     | % of<br>Portfolio | Term | Days to<br>Maturity | YTM<br>365 Equiv. |
|-------------------------------------------------------------------------------------------|-------------------------------------------|----------------------------------------------------------------------|-------------------------------------------------------------------|-------------------|------|---------------------|-------------------|
| Wells Fargo Bank Accounts                                                                 | 8,072,629.60                              | 8,072,629.60                                                         | 8,072,629.60                                                      | 0.64              | 1    | 1                   | 0.000             |
| Federal Agency Coupon Securities                                                          | 1,000,000.00                              | 998,881.20                                                           | 1,000,000.00                                                      | 0.08              | 729  | 570                 | 4.600             |
| Treasury Coupon Securities                                                                | 149,530,000.00                            | 149,708,882.40                                                       | 149,245,321.41                                                    | 11.76             | 539  | 177                 | 4.883             |
| Investment Pools                                                                          | 892,061,569.07                            | 892,061,569.07                                                       | 892,061,569.07                                                    | 70.27             | 1    | 1                   | 4.462             |
| Money Markets                                                                             | 6,962,579.18                              | 6,962,579.18                                                         | 6,962,579.18                                                      | 0.55              | 1    | 1                   | 4.060             |
| Bank of Texas - Escrow Account                                                            | 28,305,284.79                             | 28,305,284.79                                                        | 28,305,284.79                                                     | 2.23              | 1    | 1                   | 4.090             |
| CD's - Monthly Interest                                                                   | 183,819,460.51                            | 183,819,460.51                                                       | 183,819,460.51                                                    | 14.48             | 230  | 132                 | 4.371             |
| Investments                                                                               | 1,269,751,523.15                          | 1,269,929,286.75                                                     | 1,269,466,844.56                                                  | 100.00%           | 98   | 41                  | 4.460             |
| Cash and Accrued Interest                                                                 |                                           |                                                                      |                                                                   |                   |      |                     |                   |
|                                                                                           |                                           |                                                                      |                                                                   |                   |      |                     |                   |
| Accrued Interest at Purchase                                                              |                                           | 0.00                                                                 | 0.00                                                              |                   |      |                     |                   |
|                                                                                           |                                           | 0.00<br>1,191,807.45                                                 | 0.00<br>1,191,807.45                                              |                   |      |                     |                   |
| Accrued Interest at Purchase<br>Ending Accrued Interest<br>Subtotal                       |                                           |                                                                      |                                                                   |                   |      |                     |                   |
| Ending Accrued Interest                                                                   | 1,269,751,523.15                          | 1,191,807.45                                                         | 1,191,807.45                                                      |                   | 98   | 41                  | 4.460             |
| Ending Accrued Interest<br>Subtotal                                                       | 1,269,751,523.15<br>March 31 Month Ending | 1,191,807.45                                                         | 1,191,807.45<br>1,191,807.45<br><b>1,270,658,652.01</b>           |                   | 98   | 41                  | 4.460             |
| Ending Accrued Interest<br>Subtotal<br>Total Cash and Investments Value                   |                                           | 1,191,807.45<br>1,191,807.45<br><b>1,271,121,094.20</b>              | 1,191,807.45<br>1,191,807.45<br>1,270,658,652.01<br>Date          |                   | 98   | 41                  | 4.460             |
| Ending Accrued Interest<br>Subtotal<br>Total Cash and Investments Value<br>Total Earnings | March 31 Month Ending                     | 1,191,807.45<br>1,191,807.45<br>1,271,121,094.20<br>Fiscal Year To D | 1,191,807.45<br>1,191,807.45<br>1,270,658,652.01<br>Date<br>25.16 |                   | 98   | 41                  | 4.460             |