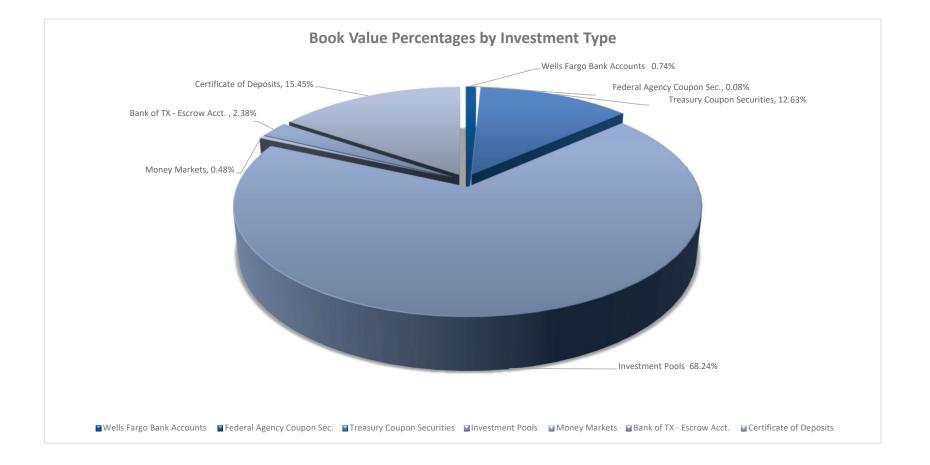

### Lewisville ISD Portfolio Management Portfolio Summary March 31, 2025

| Investments                                                                               | Par<br>Value                              | Market<br>Value                                                      | Book<br>Value                                                     | % of<br>Portfolio | Term | Days to<br>Maturity | YTM<br>365 Equiv. |
|-------------------------------------------------------------------------------------------|-------------------------------------------|----------------------------------------------------------------------|-------------------------------------------------------------------|-------------------|------|---------------------|-------------------|
| Wells Fargo Bank Accounts                                                                 | 8,072,629.60                              | 8,072,629.60                                                         | 8,072,629.60                                                      | 0.64              | 1    | 1                   | 0.000             |
| Federal Agency Coupon Securities                                                          | 1,000,000.00                              | 998,881.20                                                           | 1,000,000.00                                                      | 0.08              | 729  | 570                 | 4.600             |
| Treasury Coupon Securities                                                                | 149,530,000.00                            | 149,708,882.40                                                       | 149,245,321.41                                                    | 11.76             | 539  | 177                 | 4.883             |
| Investment Pools                                                                          | 892,061,569.07                            | 892,061,569.07                                                       | 892,061,569.07                                                    | 70.27             | 1    | 1                   | 4.462             |
| Money Markets                                                                             | 6,962,579.18                              | 6,962,579.18                                                         | 6,962,579.18                                                      | 0.55              | 1    | 1                   | 4.060             |
| Bank of Texas - Escrow Account                                                            | 28,305,284.79                             | 28,305,284.79                                                        | 28,305,284.79                                                     | 2.23              | 1    | 1                   | 4.090             |
| CD's - Monthly Interest                                                                   | 183,819,460.51                            | 183,819,460.51                                                       | 183,819,460.51                                                    | 14.48             | 230  | 132                 | 4.371             |
| Investments                                                                               | 1,269,751,523.15                          | 1,269,929,286.75                                                     | 1,269,466,844.56                                                  | 100.00%           | 98   | 41                  | 4.460             |
| Cash and Accrued Interest                                                                 |                                           |                                                                      |                                                                   |                   |      |                     |                   |
|                                                                                           |                                           |                                                                      |                                                                   |                   |      |                     |                   |
| Accrued Interest at Purchase                                                              |                                           | 0.00                                                                 | 0.00                                                              |                   |      |                     |                   |
|                                                                                           |                                           | 0.00<br>1,191,807.45                                                 | 0.00<br>1,191,807.45                                              |                   |      |                     |                   |
| Accrued Interest at Purchase<br>Ending Accrued Interest<br>Subtotal                       |                                           |                                                                      |                                                                   |                   |      |                     |                   |
| Ending Accrued Interest                                                                   | 1,269,751,523.15                          | 1,191,807.45                                                         | 1,191,807.45                                                      |                   | 98   | 41                  | 4.460             |
| Ending Accrued Interest<br>Subtotal                                                       | 1,269,751,523.15<br>March 31 Month Ending | 1,191,807.45                                                         | 1,191,807.45<br>1,191,807.45<br><b>1,270,658,652.01</b>           |                   | 98   | 41                  | 4.460             |
| Ending Accrued Interest<br>Subtotal<br>Total Cash and Investments Value                   |                                           | 1,191,807.45<br>1,191,807.45<br><b>1,271,121,094.20</b>              | 1,191,807.45<br>1,191,807.45<br>1,270,658,652.01<br>Date          |                   | 98   | 41                  | 4.460             |
| Ending Accrued Interest<br>Subtotal<br>Total Cash and Investments Value<br>Total Earnings | March 31 Month Ending                     | 1,191,807.45<br>1,191,807.45<br>1,271,121,094.20<br>Fiscal Year To D | 1,191,807.45<br>1,191,807.45<br>1,270,658,652.01<br>Date<br>25.16 |                   | 98   | 41                  | 4.460             |