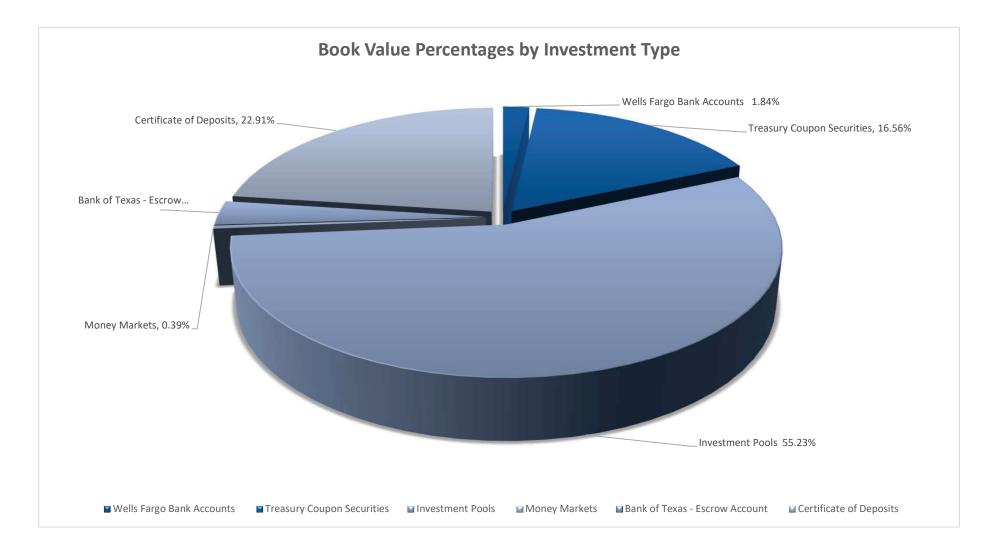

### Lewisville ISD Portfolio Management Portfolio Summary March 31, 2025

| Investments                                                                               | Par<br>Value                              | Market<br>Value                                                      | Book<br>Value                                                     | % of<br>Portfolio | Term | Days to<br>Maturity | YTM<br>365 Equiv. |
|-------------------------------------------------------------------------------------------|-------------------------------------------|----------------------------------------------------------------------|-------------------------------------------------------------------|-------------------|------|---------------------|-------------------|
| Wells Fargo Bank Accounts                                                                 | 8,072,629.60                              | 8,072,629.60                                                         | 8,072,629.60                                                      | 0.64              | 1    | 1                   | 0.000             |
| Federal Agency Coupon Securities                                                          | 1,000,000.00                              | 998,881.20                                                           | 1,000,000.00                                                      | 0.08              | 729  | 570                 | 4.600             |
| Treasury Coupon Securities                                                                | 149,530,000.00                            | 149,708,882.40                                                       | 149,245,321.41                                                    | 11.76             | 539  | 177                 | 4.883             |
| Investment Pools                                                                          | 892,061,569.07                            | 892,061,569.07                                                       | 892,061,569.07                                                    | 70.27             | 1    | 1                   | 4.462             |
| Money Markets                                                                             | 6,962,579.18                              | 6,962,579.18                                                         | 6,962,579.18                                                      | 0.55              | 1    | 1                   | 4.060             |
| Bank of Texas - Escrow Account                                                            | 28,305,284.79                             | 28,305,284.79                                                        | 28,305,284.79                                                     | 2.23              | 1    | 1                   | 4.090             |
| CD's - Monthly Interest                                                                   | 183,819,460.51                            | 183,819,460.51                                                       | 183,819,460.51                                                    | 14.48             | 230  | 132                 | 4.371             |
| Investments                                                                               | 1,269,751,523.15                          | 1,269,929,286.75                                                     | 1,269,466,844.56                                                  | 100.00%           | 98   | 41                  | 4.460             |
| Cash and Accrued Interest                                                                 |                                           |                                                                      |                                                                   |                   |      |                     |                   |
|                                                                                           |                                           |                                                                      |                                                                   |                   |      |                     |                   |
| Accrued Interest at Purchase                                                              |                                           | 0.00                                                                 | 0.00                                                              |                   |      |                     |                   |
|                                                                                           |                                           | 0.00<br>1,191,807.45                                                 | 0.00<br>1,191,807.45                                              |                   |      |                     |                   |
| Accrued Interest at Purchase<br>Ending Accrued Interest<br>Subtotal                       |                                           |                                                                      |                                                                   |                   |      |                     |                   |
| Ending Accrued Interest                                                                   | 1,269,751,523.15                          | 1,191,807.45                                                         | 1,191,807.45                                                      |                   | 98   | 41                  | 4.460             |
| Ending Accrued Interest<br>Subtotal                                                       | 1,269,751,523.15<br>March 31 Month Ending | 1,191,807.45                                                         | 1,191,807.45<br>1,191,807.45<br><b>1,270,658,652.01</b>           |                   | 98   | 41                  | 4.460             |
| Ending Accrued Interest<br>Subtotal<br>Total Cash and Investments Value                   |                                           | 1,191,807.45<br>1,191,807.45<br><b>1,271,121,094.20</b>              | 1,191,807.45<br>1,191,807.45<br>1,270,658,652.01<br>Date          |                   | 98   | 41                  | 4.460             |
| Ending Accrued Interest<br>Subtotal<br>Total Cash and Investments Value<br>Total Earnings | March 31 Month Ending                     | 1,191,807.45<br>1,191,807.45<br>1,271,121,094.20<br>Fiscal Year To D | 1,191,807.45<br>1,191,807.45<br>1,270,658,652.01<br>Date<br>25.16 |                   | 98   | 41                  | 4.460             |