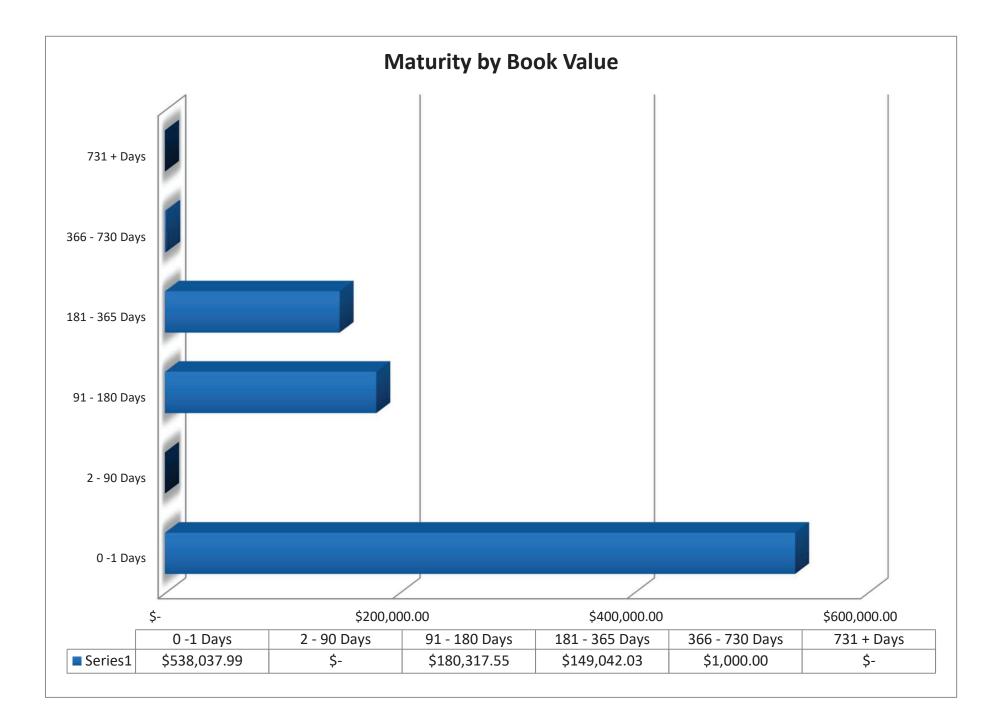

### Lewisville ISD Portfolio Management Portfolio Summary March 31, 2025

| Investments                                                                               | Par<br>Value                              | Market<br>Value                                                      | Book<br>Value                                                     | % of<br>Portfolio | Term | Days to<br>Maturity | YTM<br>365 Equiv. |
|-------------------------------------------------------------------------------------------|-------------------------------------------|----------------------------------------------------------------------|-------------------------------------------------------------------|-------------------|------|---------------------|-------------------|
| Wells Fargo Bank Accounts                                                                 | 8,072,629.60                              | 8,072,629.60                                                         | 8,072,629.60                                                      | 0.64              | 1    | 1                   | 0.000             |
| Federal Agency Coupon Securities                                                          | 1,000,000.00                              | 998,881.20                                                           | 1,000,000.00                                                      | 0.08              | 729  | 570                 | 4.600             |
| Treasury Coupon Securities                                                                | 149,530,000.00                            | 149,708,882.40                                                       | 149,245,321.41                                                    | 11.76             | 539  | 177                 | 4.883             |
| Investment Pools                                                                          | 892,061,569.07                            | 892,061,569.07                                                       | 892,061,569.07                                                    | 70.27             | 1    | 1                   | 4.462             |
| Money Markets                                                                             | 6,962,579.18                              | 6,962,579.18                                                         | 6,962,579.18                                                      | 0.55              | 1    | 1                   | 4.060             |
| Bank of Texas - Escrow Account                                                            | 28,305,284.79                             | 28,305,284.79                                                        | 28,305,284.79                                                     | 2.23              | 1    | 1                   | 4.090             |
| CD's - Monthly Interest                                                                   | 183,819,460.51                            | 183,819,460.51                                                       | 183,819,460.51                                                    | 14.48             | 230  | 132                 | 4.371             |
| Investments                                                                               | 1,269,751,523.15                          | 1,269,929,286.75                                                     | 1,269,466,844.56                                                  | 100.00%           | 98   | 41                  | 4.460             |
| Cash and Accrued Interest                                                                 |                                           |                                                                      |                                                                   |                   |      |                     |                   |
|                                                                                           |                                           |                                                                      |                                                                   |                   |      |                     |                   |
| Accrued Interest at Purchase                                                              |                                           | 0.00                                                                 | 0.00                                                              |                   |      |                     |                   |
|                                                                                           |                                           | 0.00<br>1,191,807.45                                                 | 0.00<br>1,191,807.45                                              |                   |      |                     |                   |
| Accrued Interest at Purchase<br>Ending Accrued Interest<br>Subtotal                       |                                           |                                                                      |                                                                   |                   |      |                     |                   |
| Ending Accrued Interest                                                                   | 1,269,751,523.15                          | 1,191,807.45                                                         | 1,191,807.45                                                      |                   | 98   | 41                  | 4.460             |
| Ending Accrued Interest<br>Subtotal                                                       | 1,269,751,523.15<br>March 31 Month Ending | 1,191,807.45                                                         | 1,191,807.45<br>1,191,807.45<br><b>1,270,658,652.01</b>           |                   | 98   | 41                  | 4.460             |
| Ending Accrued Interest<br>Subtotal<br>Total Cash and Investments Value                   |                                           | 1,191,807.45<br>1,191,807.45<br><b>1,271,121,094.20</b>              | 1,191,807.45<br>1,191,807.45<br>1,270,658,652.01<br>Date          |                   | 98   | 41                  | 4.460             |
| Ending Accrued Interest<br>Subtotal<br>Total Cash and Investments Value<br>Total Earnings | March 31 Month Ending                     | 1,191,807.45<br>1,191,807.45<br>1,271,121,094.20<br>Fiscal Year To D | 1,191,807.45<br>1,191,807.45<br>1,270,658,652.01<br>Date<br>25.16 |                   | 98   | 41                  | 4.460             |