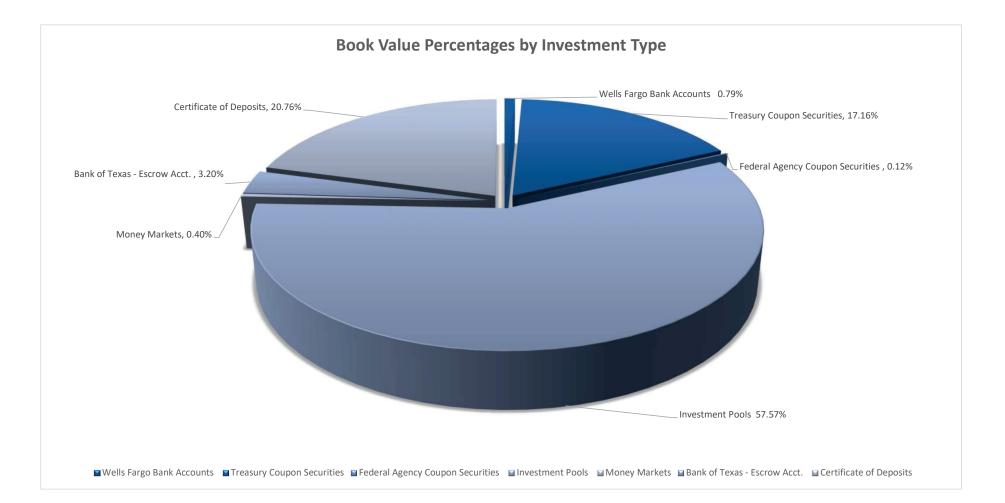

### Lewisville ISD Portfolio Management Portfolio Summary March 31, 2025

| Investments                                                                               | Par<br>Value                              | Market<br>Value                                                      | Book<br>Value                                                     | % of<br>Portfolio | Term | Days to<br>Maturity | YTM<br>365 Equiv. |
|-------------------------------------------------------------------------------------------|-------------------------------------------|----------------------------------------------------------------------|-------------------------------------------------------------------|-------------------|------|---------------------|-------------------|
| Wells Fargo Bank Accounts                                                                 | 8,072,629.60                              | 8,072,629.60                                                         | 8,072,629.60                                                      | 0.64              | 1    | 1                   | 0.000             |
| Federal Agency Coupon Securities                                                          | 1,000,000.00                              | 998,881.20                                                           | 1,000,000.00                                                      | 0.08              | 729  | 570                 | 4.600             |
| Treasury Coupon Securities                                                                | 149,530,000.00                            | 149,708,882.40                                                       | 149,245,321.41                                                    | 11.76             | 539  | 177                 | 4.883             |
| Investment Pools                                                                          | 892,061,569.07                            | 892,061,569.07                                                       | 892,061,569.07                                                    | 70.27             | 1    | 1                   | 4.462             |
| Money Markets                                                                             | 6,962,579.18                              | 6,962,579.18                                                         | 6,962,579.18                                                      | 0.55              | 1    | 1                   | 4.060             |
| Bank of Texas - Escrow Account                                                            | 28,305,284.79                             | 28,305,284.79                                                        | 28,305,284.79                                                     | 2.23              | 1    | 1                   | 4.090             |
| CD's - Monthly Interest                                                                   | 183,819,460.51                            | 183,819,460.51                                                       | 183,819,460.51                                                    | 14.48             | 230  | 132                 | 4.371             |
| Investments                                                                               | 1,269,751,523.15                          | 1,269,929,286.75                                                     | 1,269,466,844.56                                                  | 100.00%           | 98   | 41                  | 4.460             |
| Cash and Accrued Interest                                                                 |                                           |                                                                      |                                                                   |                   |      |                     |                   |
|                                                                                           |                                           |                                                                      |                                                                   |                   |      |                     |                   |
| Accrued Interest at Purchase                                                              |                                           | 0.00                                                                 | 0.00                                                              |                   |      |                     |                   |
|                                                                                           |                                           | 0.00<br>1,191,807.45                                                 | 0.00<br>1,191,807.45                                              |                   |      |                     |                   |
| Accrued Interest at Purchase<br>Ending Accrued Interest<br>Subtotal                       |                                           |                                                                      |                                                                   |                   |      |                     |                   |
| Ending Accrued Interest                                                                   | 1,269,751,523.15                          | 1,191,807.45                                                         | 1,191,807.45                                                      |                   | 98   | 41                  | 4.460             |
| Ending Accrued Interest<br>Subtotal                                                       | 1,269,751,523.15<br>March 31 Month Ending | 1,191,807.45                                                         | 1,191,807.45<br>1,191,807.45<br><b>1,270,658,652.01</b>           |                   | 98   | 41                  | 4.460             |
| Ending Accrued Interest<br>Subtotal<br>Total Cash and Investments Value                   |                                           | 1,191,807.45<br>1,191,807.45<br><b>1,271,121,094.20</b>              | 1,191,807.45<br>1,191,807.45<br>1,270,658,652.01<br>Date          |                   | 98   | 41                  | 4.460             |
| Ending Accrued Interest<br>Subtotal<br>Total Cash and Investments Value<br>Total Earnings | March 31 Month Ending                     | 1,191,807.45<br>1,191,807.45<br>1,271,121,094.20<br>Fiscal Year To D | 1,191,807.45<br>1,191,807.45<br>1,270,658,652.01<br>Date<br>25.16 |                   | 98   | 41                  | 4.460             |