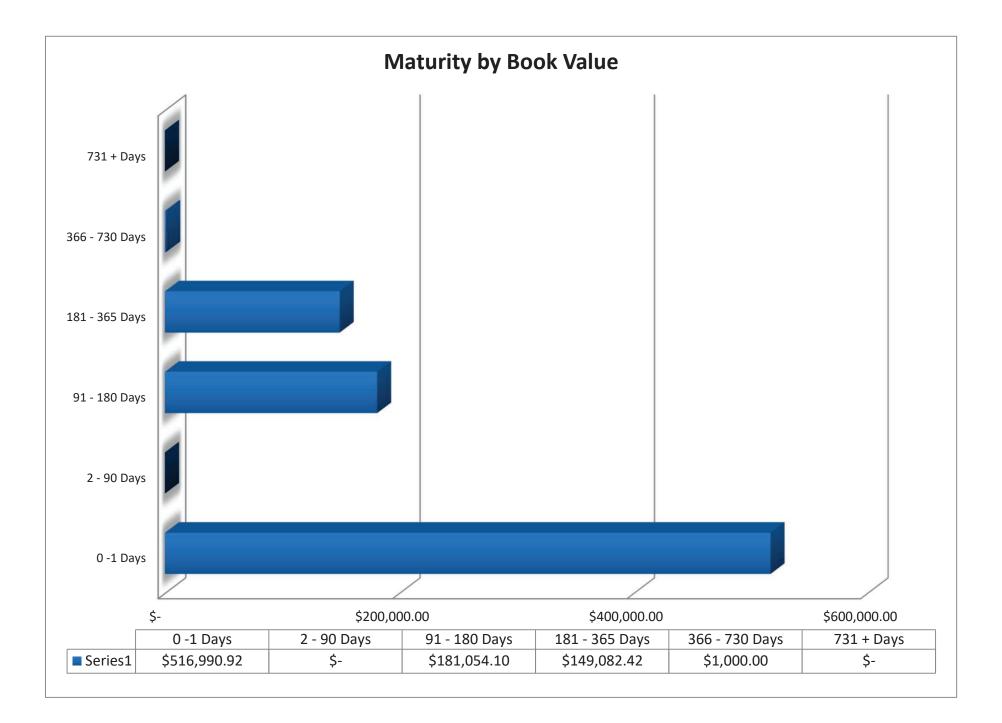

### Lewisville ISD Portfolio Management Portfolio Summary March 31, 2025

| Investments                                                                               | Par<br>Value                              | Market<br>Value                                                      | Book<br>Value                                                     | % of<br>Portfolio | Term | Days to<br>Maturity | YTM<br>365 Equiv. |
|-------------------------------------------------------------------------------------------|-------------------------------------------|----------------------------------------------------------------------|-------------------------------------------------------------------|-------------------|------|---------------------|-------------------|
| Wells Fargo Bank Accounts                                                                 | 8,072,629.60                              | 8,072,629.60                                                         | 8,072,629.60                                                      | 0.64              | 1    | 1                   | 0.000             |
| Federal Agency Coupon Securities                                                          | 1,000,000.00                              | 998,881.20                                                           | 1,000,000.00                                                      | 0.08              | 729  | 570                 | 4.600             |
| Treasury Coupon Securities                                                                | 149,530,000.00                            | 149,708,882.40                                                       | 149,245,321.41                                                    | 11.76             | 539  | 177                 | 4.883             |
| Investment Pools                                                                          | 892,061,569.07                            | 892,061,569.07                                                       | 892,061,569.07                                                    | 70.27             | 1    | 1                   | 4.462             |
| Money Markets                                                                             | 6,962,579.18                              | 6,962,579.18                                                         | 6,962,579.18                                                      | 0.55              | 1    | 1                   | 4.060             |
| Bank of Texas - Escrow Account                                                            | 28,305,284.79                             | 28,305,284.79                                                        | 28,305,284.79                                                     | 2.23              | 1    | 1                   | 4.090             |
| CD's - Monthly Interest                                                                   | 183,819,460.51                            | 183,819,460.51                                                       | 183,819,460.51                                                    | 14.48             | 230  | 132                 | 4.371             |
| Investments                                                                               | 1,269,751,523.15                          | 1,269,929,286.75                                                     | 1,269,466,844.56                                                  | 100.00%           | 98   | 41                  | 4.460             |
| Cash and Accrued Interest                                                                 |                                           |                                                                      |                                                                   |                   |      |                     |                   |
|                                                                                           |                                           |                                                                      |                                                                   |                   |      |                     |                   |
| Accrued Interest at Purchase                                                              |                                           | 0.00                                                                 | 0.00                                                              |                   |      |                     |                   |
|                                                                                           |                                           | 0.00<br>1,191,807.45                                                 | 0.00<br>1,191,807.45                                              |                   |      |                     |                   |
| Accrued Interest at Purchase<br>Ending Accrued Interest<br>Subtotal                       |                                           |                                                                      |                                                                   |                   |      |                     |                   |
| Ending Accrued Interest                                                                   | 1,269,751,523.15                          | 1,191,807.45                                                         | 1,191,807.45                                                      |                   | 98   | 41                  | 4.460             |
| Ending Accrued Interest<br>Subtotal                                                       | 1,269,751,523.15<br>March 31 Month Ending | 1,191,807.45                                                         | 1,191,807.45<br>1,191,807.45<br><b>1,270,658,652.01</b>           |                   | 98   | 41                  | 4.460             |
| Ending Accrued Interest<br>Subtotal<br>Total Cash and Investments Value                   |                                           | 1,191,807.45<br>1,191,807.45<br><b>1,271,121,094.20</b>              | 1,191,807.45<br>1,191,807.45<br>1,270,658,652.01<br>Date          |                   | 98   | 41                  | 4.460             |
| Ending Accrued Interest<br>Subtotal<br>Total Cash and Investments Value<br>Total Earnings | March 31 Month Ending                     | 1,191,807.45<br>1,191,807.45<br>1,271,121,094.20<br>Fiscal Year To D | 1,191,807.45<br>1,191,807.45<br>1,270,658,652.01<br>Date<br>25.16 |                   | 98   | 41                  | 4.460             |