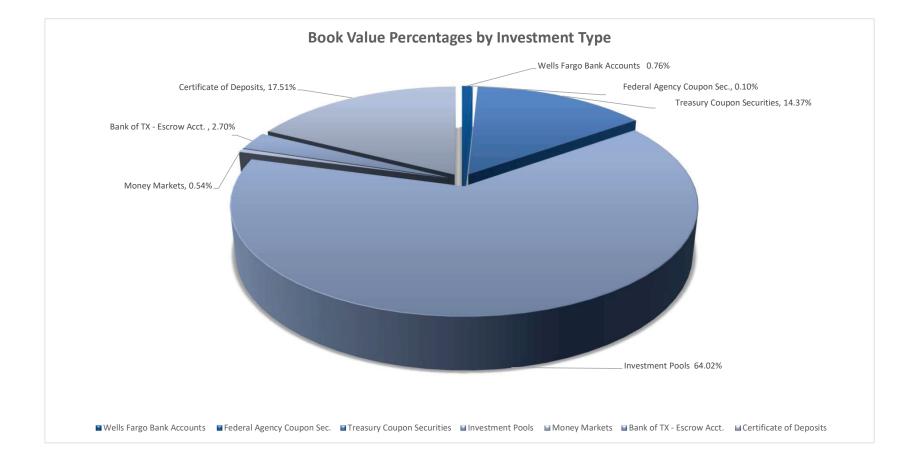

### Lewisville ISD Portfolio Management Portfolio Summary March 31, 2025

| Investments                                                                               | Par<br>Value                              | Market<br>Value                                                      | Book<br>Value                                                     | % of<br>Portfolio | Term | Days to<br>Maturity | YTM<br>365 Equiv. |
|-------------------------------------------------------------------------------------------|-------------------------------------------|----------------------------------------------------------------------|-------------------------------------------------------------------|-------------------|------|---------------------|-------------------|
| Wells Fargo Bank Accounts                                                                 | 8,072,629.60                              | 8,072,629.60                                                         | 8,072,629.60                                                      | 0.64              | 1    | 1                   | 0.000             |
| Federal Agency Coupon Securities                                                          | 1,000,000.00                              | 998,881.20                                                           | 1,000,000.00                                                      | 0.08              | 729  | 570                 | 4.600             |
| Treasury Coupon Securities                                                                | 149,530,000.00                            | 149,708,882.40                                                       | 149,245,321.41                                                    | 11.76             | 539  | 177                 | 4.883             |
| Investment Pools                                                                          | 892,061,569.07                            | 892,061,569.07                                                       | 892,061,569.07                                                    | 70.27             | 1    | 1                   | 4.462             |
| Money Markets                                                                             | 6,962,579.18                              | 6,962,579.18                                                         | 6,962,579.18                                                      | 0.55              | 1    | 1                   | 4.060             |
| Bank of Texas - Escrow Account                                                            | 28,305,284.79                             | 28,305,284.79                                                        | 28,305,284.79                                                     | 2.23              | 1    | 1                   | 4.090             |
| CD's - Monthly Interest                                                                   | 183,819,460.51                            | 183,819,460.51                                                       | 183,819,460.51                                                    | 14.48             | 230  | 132                 | 4.371             |
| Investments                                                                               | 1,269,751,523.15                          | 1,269,929,286.75                                                     | 1,269,466,844.56                                                  | 100.00%           | 98   | 41                  | 4.460             |
| Cash and Accrued Interest                                                                 |                                           |                                                                      |                                                                   |                   |      |                     |                   |
|                                                                                           |                                           |                                                                      |                                                                   |                   |      |                     |                   |
| Accrued Interest at Purchase                                                              |                                           | 0.00                                                                 | 0.00                                                              |                   |      |                     |                   |
|                                                                                           |                                           | 0.00<br>1,191,807.45                                                 | 0.00<br>1,191,807.45                                              |                   |      |                     |                   |
| Accrued Interest at Purchase<br>Ending Accrued Interest<br>Subtotal                       |                                           |                                                                      |                                                                   |                   |      |                     |                   |
| Ending Accrued Interest                                                                   | 1,269,751,523.15                          | 1,191,807.45                                                         | 1,191,807.45                                                      |                   | 98   | 41                  | 4.460             |
| Ending Accrued Interest<br>Subtotal                                                       | 1,269,751,523.15<br>March 31 Month Ending | 1,191,807.45                                                         | 1,191,807.45<br>1,191,807.45<br><b>1,270,658,652.01</b>           |                   | 98   | 41                  | 4.460             |
| Ending Accrued Interest<br>Subtotal<br>Total Cash and Investments Value                   |                                           | 1,191,807.45<br>1,191,807.45<br><b>1,271,121,094.20</b>              | 1,191,807.45<br>1,191,807.45<br>1,270,658,652.01<br>Date          |                   | 98   | 41                  | 4.460             |
| Ending Accrued Interest<br>Subtotal<br>Total Cash and Investments Value<br>Total Earnings | March 31 Month Ending                     | 1,191,807.45<br>1,191,807.45<br>1,271,121,094.20<br>Fiscal Year To D | 1,191,807.45<br>1,191,807.45<br>1,270,658,652.01<br>Date<br>25.16 |                   | 98   | 41                  | 4.460             |