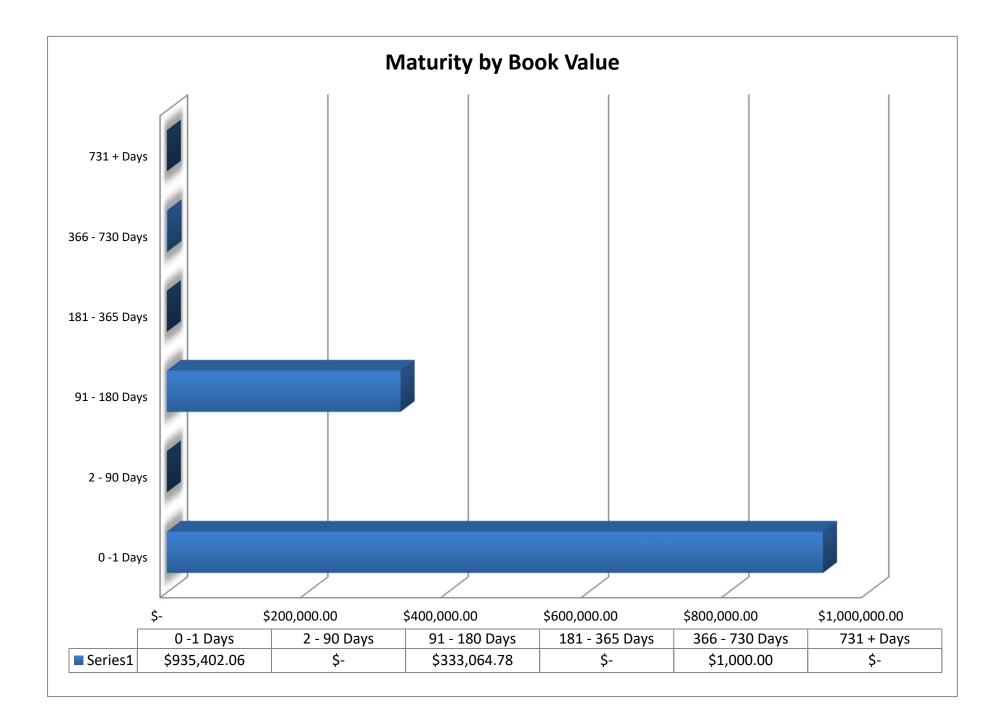

### Lewisville ISD Portfolio Management Portfolio Summary March 31, 2025

| Investments                                                                               | Par<br>Value                              | Market<br>Value                                                      | Book<br>Value                                                     | % of<br>Portfolio | Term | Days to<br>Maturity | YTM<br>365 Equiv. |
|-------------------------------------------------------------------------------------------|-------------------------------------------|----------------------------------------------------------------------|-------------------------------------------------------------------|-------------------|------|---------------------|-------------------|
| Wells Fargo Bank Accounts                                                                 | 8,072,629.60                              | 8,072,629.60                                                         | 8,072,629.60                                                      | 0.64              | 1    | 1                   | 0.000             |
| Federal Agency Coupon Securities                                                          | 1,000,000.00                              | 998,881.20                                                           | 1,000,000.00                                                      | 0.08              | 729  | 570                 | 4.600             |
| Treasury Coupon Securities                                                                | 149,530,000.00                            | 149,708,882.40                                                       | 149,245,321.41                                                    | 11.76             | 539  | 177                 | 4.883             |
| Investment Pools                                                                          | 892,061,569.07                            | 892,061,569.07                                                       | 892,061,569.07                                                    | 70.27             | 1    | 1                   | 4.462             |
| Money Markets                                                                             | 6,962,579.18                              | 6,962,579.18                                                         | 6,962,579.18                                                      | 0.55              | 1    | 1                   | 4.060             |
| Bank of Texas - Escrow Account                                                            | 28,305,284.79                             | 28,305,284.79                                                        | 28,305,284.79                                                     | 2.23              | 1    | 1                   | 4.090             |
| CD's - Monthly Interest                                                                   | 183,819,460.51                            | 183,819,460.51                                                       | 183,819,460.51                                                    | 14.48             | 230  | 132                 | 4.371             |
| Investments                                                                               | 1,269,751,523.15                          | 1,269,929,286.75                                                     | 1,269,466,844.56                                                  | 100.00%           | 98   | 41                  | 4.460             |
| Cash and Accrued Interest                                                                 |                                           |                                                                      |                                                                   |                   |      |                     |                   |
|                                                                                           |                                           |                                                                      |                                                                   |                   |      |                     |                   |
| Accrued Interest at Purchase                                                              |                                           | 0.00                                                                 | 0.00                                                              |                   |      |                     |                   |
|                                                                                           |                                           | 0.00<br>1,191,807.45                                                 | 0.00<br>1,191,807.45                                              |                   |      |                     |                   |
| Accrued Interest at Purchase<br>Ending Accrued Interest<br>Subtotal                       |                                           |                                                                      |                                                                   |                   |      |                     |                   |
| Ending Accrued Interest                                                                   | 1,269,751,523.15                          | 1,191,807.45                                                         | 1,191,807.45                                                      |                   | 98   | 41                  | 4.460             |
| Ending Accrued Interest<br>Subtotal                                                       | 1,269,751,523.15<br>March 31 Month Ending | 1,191,807.45                                                         | 1,191,807.45<br>1,191,807.45<br><b>1,270,658,652.01</b>           |                   | 98   | 41                  | 4.460             |
| Ending Accrued Interest<br>Subtotal<br>Total Cash and Investments Value                   |                                           | 1,191,807.45<br>1,191,807.45<br><b>1,271,121,094.20</b>              | 1,191,807.45<br>1,191,807.45<br>1,270,658,652.01<br>Date          |                   | 98   | 41                  | 4.460             |
| Ending Accrued Interest<br>Subtotal<br>Total Cash and Investments Value<br>Total Earnings | March 31 Month Ending                     | 1,191,807.45<br>1,191,807.45<br>1,271,121,094.20<br>Fiscal Year To D | 1,191,807.45<br>1,191,807.45<br>1,270,658,652.01<br>Date<br>25.16 |                   | 98   | 41                  | 4.460             |