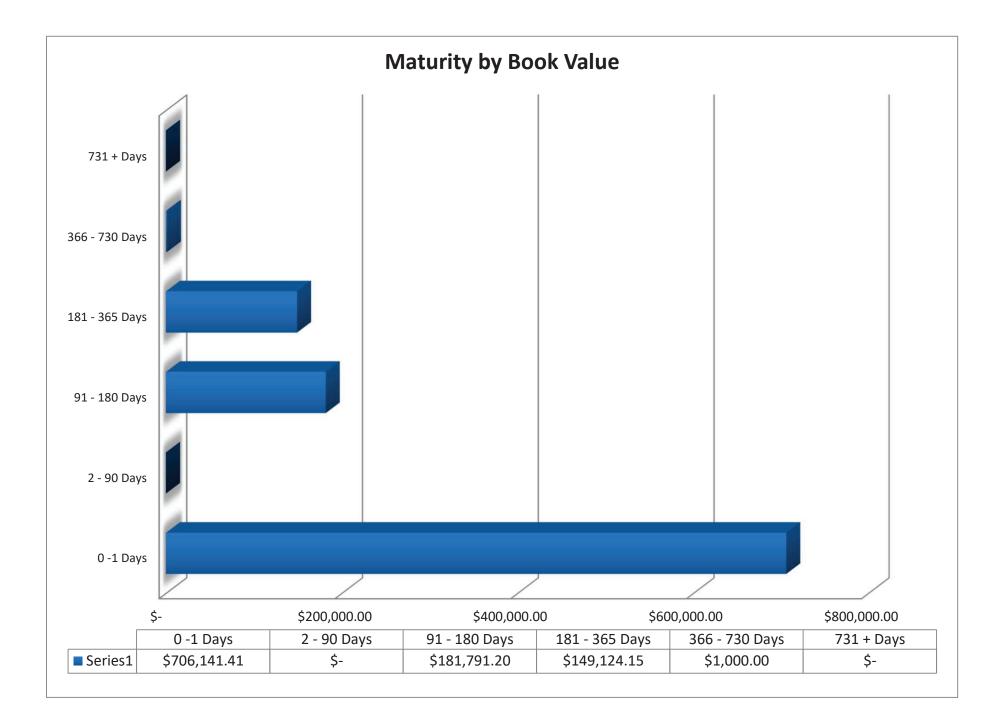

### Lewisville ISD Portfolio Management Portfolio Summary March 31, 2025

| Investments                                                                               | Par<br>Value                              | Market<br>Value                                                      | Book<br>Value                                                     | % of<br>Portfolio | Term | Days to<br>Maturity | YTM<br>365 Equiv. |
|-------------------------------------------------------------------------------------------|-------------------------------------------|----------------------------------------------------------------------|-------------------------------------------------------------------|-------------------|------|---------------------|-------------------|
| Wells Fargo Bank Accounts                                                                 | 8,072,629.60                              | 8,072,629.60                                                         | 8,072,629.60                                                      | 0.64              | 1    | 1                   | 0.000             |
| Federal Agency Coupon Securities                                                          | 1,000,000.00                              | 998,881.20                                                           | 1,000,000.00                                                      | 0.08              | 729  | 570                 | 4.600             |
| Treasury Coupon Securities                                                                | 149,530,000.00                            | 149,708,882.40                                                       | 149,245,321.41                                                    | 11.76             | 539  | 177                 | 4.883             |
| Investment Pools                                                                          | 892,061,569.07                            | 892,061,569.07                                                       | 892,061,569.07                                                    | 70.27             | 1    | 1                   | 4.462             |
| Money Markets                                                                             | 6,962,579.18                              | 6,962,579.18                                                         | 6,962,579.18                                                      | 0.55              | 1    | 1                   | 4.060             |
| Bank of Texas - Escrow Account                                                            | 28,305,284.79                             | 28,305,284.79                                                        | 28,305,284.79                                                     | 2.23              | 1    | 1                   | 4.090             |
| CD's - Monthly Interest                                                                   | 183,819,460.51                            | 183,819,460.51                                                       | 183,819,460.51                                                    | 14.48             | 230  | 132                 | 4.371             |
| Investments                                                                               | 1,269,751,523.15                          | 1,269,929,286.75                                                     | 1,269,466,844.56                                                  | 100.00%           | 98   | 41                  | 4.460             |
| Cash and Accrued Interest                                                                 |                                           |                                                                      |                                                                   |                   |      |                     |                   |
|                                                                                           |                                           |                                                                      |                                                                   |                   |      |                     |                   |
| Accrued Interest at Purchase                                                              |                                           | 0.00                                                                 | 0.00                                                              |                   |      |                     |                   |
|                                                                                           |                                           | 0.00<br>1,191,807.45                                                 | 0.00<br>1,191,807.45                                              |                   |      |                     |                   |
| Accrued Interest at Purchase<br>Ending Accrued Interest<br>Subtotal                       |                                           |                                                                      |                                                                   |                   |      |                     |                   |
| Ending Accrued Interest                                                                   | 1,269,751,523.15                          | 1,191,807.45                                                         | 1,191,807.45                                                      |                   | 98   | 41                  | 4.460             |
| Ending Accrued Interest<br>Subtotal                                                       | 1,269,751,523.15<br>March 31 Month Ending | 1,191,807.45                                                         | 1,191,807.45<br>1,191,807.45<br><b>1,270,658,652.01</b>           |                   | 98   | 41                  | 4.460             |
| Ending Accrued Interest<br>Subtotal<br>Total Cash and Investments Value                   |                                           | 1,191,807.45<br>1,191,807.45<br><b>1,271,121,094.20</b>              | 1,191,807.45<br>1,191,807.45<br>1,270,658,652.01<br>Date          |                   | 98   | 41                  | 4.460             |
| Ending Accrued Interest<br>Subtotal<br>Total Cash and Investments Value<br>Total Earnings | March 31 Month Ending                     | 1,191,807.45<br>1,191,807.45<br>1,271,121,094.20<br>Fiscal Year To D | 1,191,807.45<br>1,191,807.45<br>1,270,658,652.01<br>Date<br>25.16 |                   | 98   | 41                  | 4.460             |