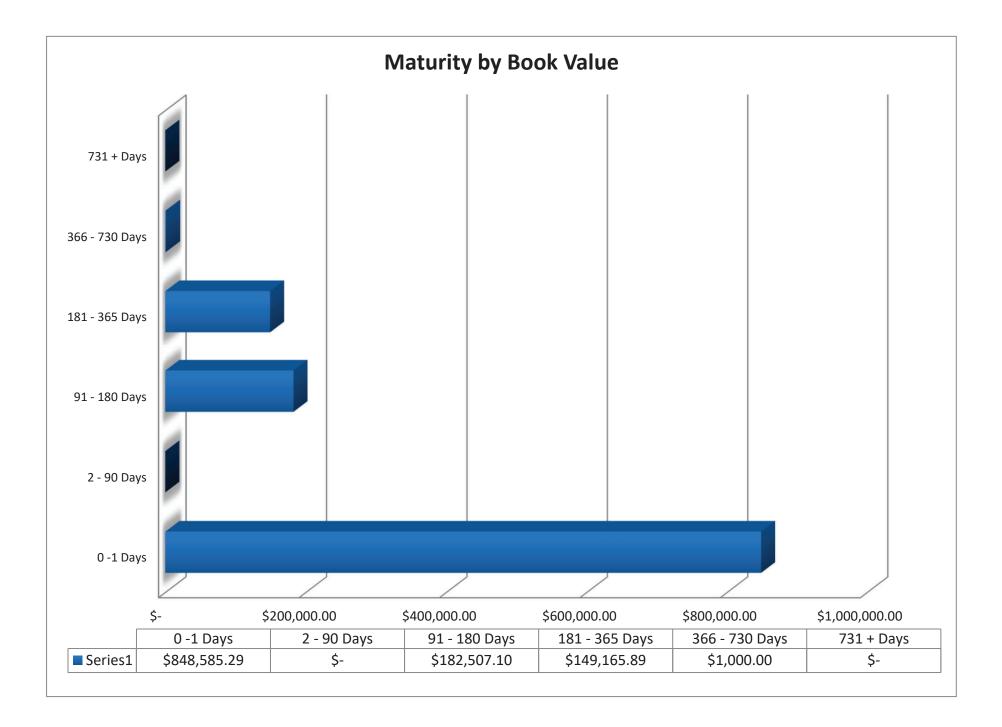

### Lewisville ISD Portfolio Management Portfolio Summary March 31, 2025

| Investments                                                                               | Par<br>Value                              | Market<br>Value                                                      | Book<br>Value                                                     | % of<br>Portfolio | Term | Days to<br>Maturity | YTM<br>365 Equiv. |
|-------------------------------------------------------------------------------------------|-------------------------------------------|----------------------------------------------------------------------|-------------------------------------------------------------------|-------------------|------|---------------------|-------------------|
| Wells Fargo Bank Accounts                                                                 | 8,072,629.60                              | 8,072,629.60                                                         | 8,072,629.60                                                      | 0.64              | 1    | 1                   | 0.000             |
| Federal Agency Coupon Securities                                                          | 1,000,000.00                              | 998,881.20                                                           | 1,000,000.00                                                      | 0.08              | 729  | 570                 | 4.600             |
| Treasury Coupon Securities                                                                | 149,530,000.00                            | 149,708,882.40                                                       | 149,245,321.41                                                    | 11.76             | 539  | 177                 | 4.883             |
| Investment Pools                                                                          | 892,061,569.07                            | 892,061,569.07                                                       | 892,061,569.07                                                    | 70.27             | 1    | 1                   | 4.462             |
| Money Markets                                                                             | 6,962,579.18                              | 6,962,579.18                                                         | 6,962,579.18                                                      | 0.55              | 1    | 1                   | 4.060             |
| Bank of Texas - Escrow Account                                                            | 28,305,284.79                             | 28,305,284.79                                                        | 28,305,284.79                                                     | 2.23              | 1    | 1                   | 4.090             |
| CD's - Monthly Interest                                                                   | 183,819,460.51                            | 183,819,460.51                                                       | 183,819,460.51                                                    | 14.48             | 230  | 132                 | 4.371             |
| Investments                                                                               | 1,269,751,523.15                          | 1,269,929,286.75                                                     | 1,269,466,844.56                                                  | 100.00%           | 98   | 41                  | 4.460             |
| Cash and Accrued Interest                                                                 |                                           |                                                                      |                                                                   |                   |      |                     |                   |
|                                                                                           |                                           |                                                                      |                                                                   |                   |      |                     |                   |
| Accrued Interest at Purchase                                                              |                                           | 0.00                                                                 | 0.00                                                              |                   |      |                     |                   |
|                                                                                           |                                           | 0.00<br>1,191,807.45                                                 | 0.00<br>1,191,807.45                                              |                   |      |                     |                   |
| Accrued Interest at Purchase<br>Ending Accrued Interest<br>Subtotal                       |                                           |                                                                      |                                                                   |                   |      |                     |                   |
| Ending Accrued Interest                                                                   | 1,269,751,523.15                          | 1,191,807.45                                                         | 1,191,807.45                                                      |                   | 98   | 41                  | 4.460             |
| Ending Accrued Interest<br>Subtotal                                                       | 1,269,751,523.15<br>March 31 Month Ending | 1,191,807.45                                                         | 1,191,807.45<br>1,191,807.45<br><b>1,270,658,652.01</b>           |                   | 98   | 41                  | 4.460             |
| Ending Accrued Interest<br>Subtotal<br>Total Cash and Investments Value                   |                                           | 1,191,807.45<br>1,191,807.45<br><b>1,271,121,094.20</b>              | 1,191,807.45<br>1,191,807.45<br>1,270,658,652.01<br>Date          |                   | 98   | 41                  | 4.460             |
| Ending Accrued Interest<br>Subtotal<br>Total Cash and Investments Value<br>Total Earnings | March 31 Month Ending                     | 1,191,807.45<br>1,191,807.45<br>1,271,121,094.20<br>Fiscal Year To D | 1,191,807.45<br>1,191,807.45<br>1,270,658,652.01<br>Date<br>25.16 |                   | 98   | 41                  | 4.460             |