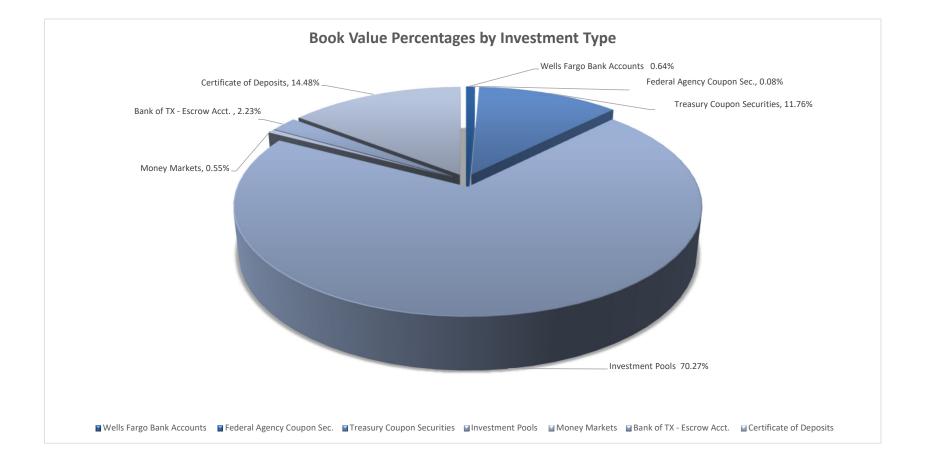

### Lewisville ISD Portfolio Management Portfolio Summary March 31, 2025

| Investments                                                                               | Par<br>Value                              | Market<br>Value                                                      | Book<br>Value                                                     | % of<br>Portfolio | Term | Days to<br>Maturity | YTM<br>365 Equiv. |
|-------------------------------------------------------------------------------------------|-------------------------------------------|----------------------------------------------------------------------|-------------------------------------------------------------------|-------------------|------|---------------------|-------------------|
| Wells Fargo Bank Accounts                                                                 | 8,072,629.60                              | 8,072,629.60                                                         | 8,072,629.60                                                      | 0.64              | 1    | 1                   | 0.000             |
| Federal Agency Coupon Securities                                                          | 1,000,000.00                              | 998,881.20                                                           | 1,000,000.00                                                      | 0.08              | 729  | 570                 | 4.600             |
| Treasury Coupon Securities                                                                | 149,530,000.00                            | 149,708,882.40                                                       | 149,245,321.41                                                    | 11.76             | 539  | 177                 | 4.883             |
| Investment Pools                                                                          | 892,061,569.07                            | 892,061,569.07                                                       | 892,061,569.07                                                    | 70.27             | 1    | 1                   | 4.462             |
| Money Markets                                                                             | 6,962,579.18                              | 6,962,579.18                                                         | 6,962,579.18                                                      | 0.55              | 1    | 1                   | 4.060             |
| Bank of Texas - Escrow Account                                                            | 28,305,284.79                             | 28,305,284.79                                                        | 28,305,284.79                                                     | 2.23              | 1    | 1                   | 4.090             |
| CD's - Monthly Interest                                                                   | 183,819,460.51                            | 183,819,460.51                                                       | 183,819,460.51                                                    | 14.48             | 230  | 132                 | 4.371             |
| Investments                                                                               | 1,269,751,523.15                          | 1,269,929,286.75                                                     | 1,269,466,844.56                                                  | 100.00%           | 98   | 41                  | 4.460             |
| Cash and Accrued Interest                                                                 |                                           |                                                                      |                                                                   |                   |      |                     |                   |
|                                                                                           |                                           |                                                                      |                                                                   |                   |      |                     |                   |
| Accrued Interest at Purchase                                                              |                                           | 0.00                                                                 | 0.00                                                              |                   |      |                     |                   |
|                                                                                           |                                           | 0.00<br>1,191,807.45                                                 | 0.00<br>1,191,807.45                                              |                   |      |                     |                   |
| Accrued Interest at Purchase<br>Ending Accrued Interest<br>Subtotal                       |                                           |                                                                      |                                                                   |                   |      |                     |                   |
| Ending Accrued Interest                                                                   | 1,269,751,523.15                          | 1,191,807.45                                                         | 1,191,807.45                                                      |                   | 98   | 41                  | 4.460             |
| Ending Accrued Interest<br>Subtotal                                                       | 1,269,751,523.15<br>March 31 Month Ending | 1,191,807.45                                                         | 1,191,807.45<br>1,191,807.45<br><b>1,270,658,652.01</b>           |                   | 98   | 41                  | 4.460             |
| Ending Accrued Interest<br>Subtotal<br>Total Cash and Investments Value                   |                                           | 1,191,807.45<br>1,191,807.45<br><b>1,271,121,094.20</b>              | 1,191,807.45<br>1,191,807.45<br>1,270,658,652.01<br>Date          |                   | 98   | 41                  | 4.460             |
| Ending Accrued Interest<br>Subtotal<br>Total Cash and Investments Value<br>Total Earnings | March 31 Month Ending                     | 1,191,807.45<br>1,191,807.45<br>1,271,121,094.20<br>Fiscal Year To D | 1,191,807.45<br>1,191,807.45<br>1,270,658,652.01<br>Date<br>25.16 |                   | 98   | 41                  | 4.460             |