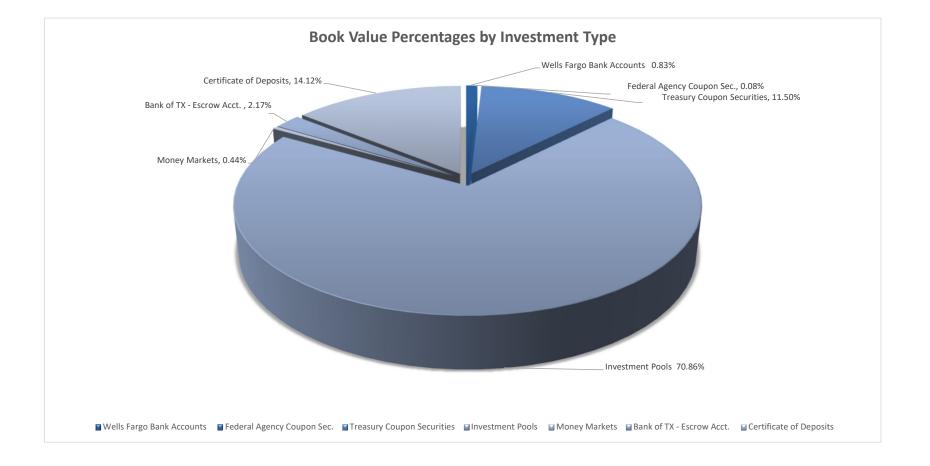

### Lewisville ISD Portfolio Management Portfolio Summary March 31, 2025

| Investments                                                                               | Par<br>Value                              | Market<br>Value                                                      | Book<br>Value                                                     | % of<br>Portfolio | Term | Days to<br>Maturity | YTM<br>365 Equiv. |
|-------------------------------------------------------------------------------------------|-------------------------------------------|----------------------------------------------------------------------|-------------------------------------------------------------------|-------------------|------|---------------------|-------------------|
| Wells Fargo Bank Accounts                                                                 | 8,072,629.60                              | 8,072,629.60                                                         | 8,072,629.60                                                      | 0.64              | 1    | 1                   | 0.000             |
| Federal Agency Coupon Securities                                                          | 1,000,000.00                              | 998,881.20                                                           | 1,000,000.00                                                      | 0.08              | 729  | 570                 | 4.600             |
| Treasury Coupon Securities                                                                | 149,530,000.00                            | 149,708,882.40                                                       | 149,245,321.41                                                    | 11.76             | 539  | 177                 | 4.883             |
| Investment Pools                                                                          | 892,061,569.07                            | 892,061,569.07                                                       | 892,061,569.07                                                    | 70.27             | 1    | 1                   | 4.462             |
| Money Markets                                                                             | 6,962,579.18                              | 6,962,579.18                                                         | 6,962,579.18                                                      | 0.55              | 1    | 1                   | 4.060             |
| Bank of Texas - Escrow Account                                                            | 28,305,284.79                             | 28,305,284.79                                                        | 28,305,284.79                                                     | 2.23              | 1    | 1                   | 4.090             |
| CD's - Monthly Interest                                                                   | 183,819,460.51                            | 183,819,460.51                                                       | 183,819,460.51                                                    | 14.48             | 230  | 132                 | 4.371             |
| Investments                                                                               | 1,269,751,523.15                          | 1,269,929,286.75                                                     | 1,269,466,844.56                                                  | 100.00%           | 98   | 41                  | 4.460             |
| Cash and Accrued Interest                                                                 |                                           |                                                                      |                                                                   |                   |      |                     |                   |
|                                                                                           |                                           |                                                                      |                                                                   |                   |      |                     |                   |
| Accrued Interest at Purchase                                                              |                                           | 0.00                                                                 | 0.00                                                              |                   |      |                     |                   |
|                                                                                           |                                           | 0.00<br>1,191,807.45                                                 | 0.00<br>1,191,807.45                                              |                   |      |                     |                   |
| Accrued Interest at Purchase<br>Ending Accrued Interest<br>Subtotal                       |                                           |                                                                      |                                                                   |                   |      |                     |                   |
| Ending Accrued Interest                                                                   | 1,269,751,523.15                          | 1,191,807.45                                                         | 1,191,807.45                                                      |                   | 98   | 41                  | 4.460             |
| Ending Accrued Interest<br>Subtotal                                                       | 1,269,751,523.15<br>March 31 Month Ending | 1,191,807.45                                                         | 1,191,807.45<br>1,191,807.45<br><b>1,270,658,652.01</b>           |                   | 98   | 41                  | 4.460             |
| Ending Accrued Interest<br>Subtotal<br>Total Cash and Investments Value                   |                                           | 1,191,807.45<br>1,191,807.45<br><b>1,271,121,094.20</b>              | 1,191,807.45<br>1,191,807.45<br>1,270,658,652.01<br>Date          |                   | 98   | 41                  | 4.460             |
| Ending Accrued Interest<br>Subtotal<br>Total Cash and Investments Value<br>Total Earnings | March 31 Month Ending                     | 1,191,807.45<br>1,191,807.45<br>1,271,121,094.20<br>Fiscal Year To D | 1,191,807.45<br>1,191,807.45<br>1,270,658,652.01<br>Date<br>25.16 |                   | 98   | 41                  | 4.460             |