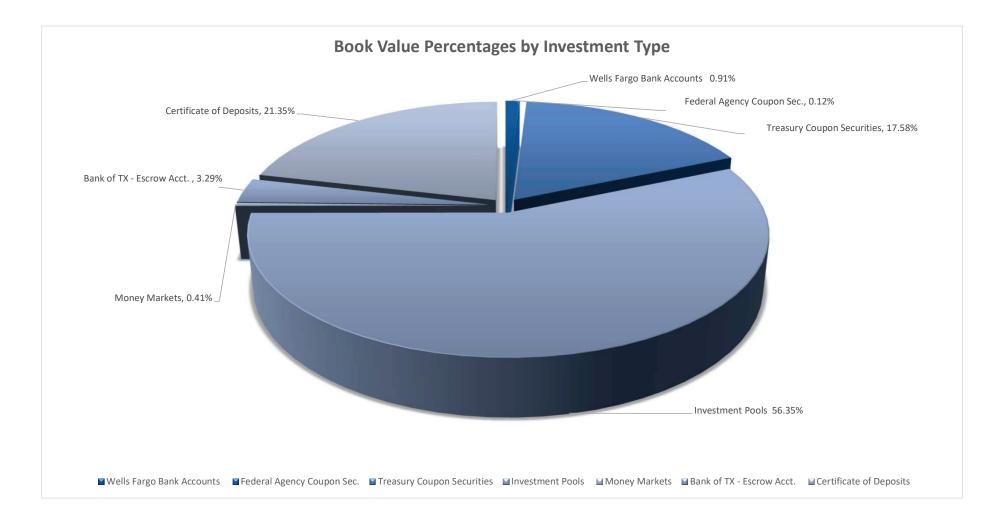

### Lewisville ISD Portfolio Management Portfolio Summary March 31, 2025

| Investments                                                                               | Par<br>Value                              | Market<br>Value                                                      | Book<br>Value                                                     | % of<br>Portfolio | Term | Days to<br>Maturity | YTM<br>365 Equiv. |
|-------------------------------------------------------------------------------------------|-------------------------------------------|----------------------------------------------------------------------|-------------------------------------------------------------------|-------------------|------|---------------------|-------------------|
| Wells Fargo Bank Accounts                                                                 | 8,072,629.60                              | 8,072,629.60                                                         | 8,072,629.60                                                      | 0.64              | 1    | 1                   | 0.000             |
| Federal Agency Coupon Securities                                                          | 1,000,000.00                              | 998,881.20                                                           | 1,000,000.00                                                      | 0.08              | 729  | 570                 | 4.600             |
| Treasury Coupon Securities                                                                | 149,530,000.00                            | 149,708,882.40                                                       | 149,245,321.41                                                    | 11.76             | 539  | 177                 | 4.883             |
| Investment Pools                                                                          | 892,061,569.07                            | 892,061,569.07                                                       | 892,061,569.07                                                    | 70.27             | 1    | 1                   | 4.462             |
| Money Markets                                                                             | 6,962,579.18                              | 6,962,579.18                                                         | 6,962,579.18                                                      | 0.55              | 1    | 1                   | 4.060             |
| Bank of Texas - Escrow Account                                                            | 28,305,284.79                             | 28,305,284.79                                                        | 28,305,284.79                                                     | 2.23              | 1    | 1                   | 4.090             |
| CD's - Monthly Interest                                                                   | 183,819,460.51                            | 183,819,460.51                                                       | 183,819,460.51                                                    | 14.48             | 230  | 132                 | 4.371             |
| Investments                                                                               | 1,269,751,523.15                          | 1,269,929,286.75                                                     | 1,269,466,844.56                                                  | 100.00%           | 98   | 41                  | 4.460             |
| Cash and Accrued Interest                                                                 |                                           |                                                                      |                                                                   |                   |      |                     |                   |
|                                                                                           |                                           |                                                                      |                                                                   |                   |      |                     |                   |
| Accrued Interest at Purchase                                                              |                                           | 0.00                                                                 | 0.00                                                              |                   |      |                     |                   |
|                                                                                           |                                           | 0.00<br>1,191,807.45                                                 | 0.00<br>1,191,807.45                                              |                   |      |                     |                   |
| Accrued Interest at Purchase<br>Ending Accrued Interest<br>Subtotal                       |                                           |                                                                      |                                                                   |                   |      |                     |                   |
| Ending Accrued Interest                                                                   | 1,269,751,523.15                          | 1,191,807.45                                                         | 1,191,807.45                                                      |                   | 98   | 41                  | 4.460             |
| Ending Accrued Interest<br>Subtotal                                                       | 1,269,751,523.15<br>March 31 Month Ending | 1,191,807.45                                                         | 1,191,807.45<br>1,191,807.45<br><b>1,270,658,652.01</b>           |                   | 98   | 41                  | 4.460             |
| Ending Accrued Interest<br>Subtotal<br>Total Cash and Investments Value                   |                                           | 1,191,807.45<br>1,191,807.45<br><b>1,271,121,094.20</b>              | 1,191,807.45<br>1,191,807.45<br>1,270,658,652.01<br>Date          |                   | 98   | 41                  | 4.460             |
| Ending Accrued Interest<br>Subtotal<br>Total Cash and Investments Value<br>Total Earnings | March 31 Month Ending                     | 1,191,807.45<br>1,191,807.45<br>1,271,121,094.20<br>Fiscal Year To D | 1,191,807.45<br>1,191,807.45<br>1,270,658,652.01<br>Date<br>25.16 |                   | 98   | 41                  | 4.460             |