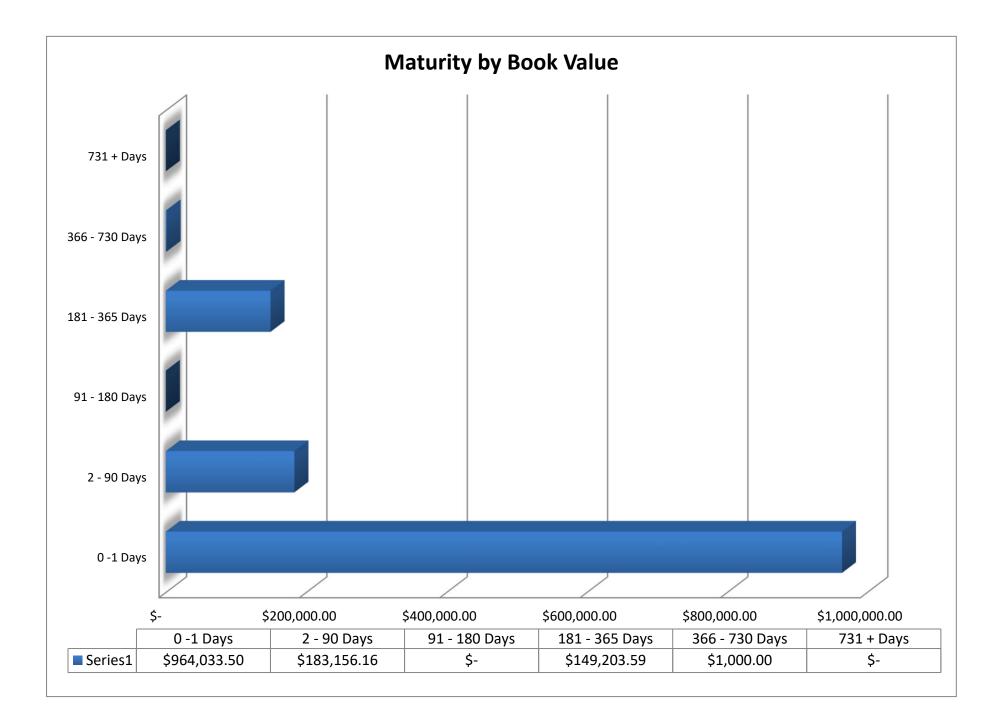

### Lewisville ISD Portfolio Management Portfolio Summary March 31, 2025

| Investments                                                                               | Par<br>Value                              | Market<br>Value                                                      | Book<br>Value                                                     | % of<br>Portfolio | Term | Days to<br>Maturity | YTM<br>365 Equiv. |
|-------------------------------------------------------------------------------------------|-------------------------------------------|----------------------------------------------------------------------|-------------------------------------------------------------------|-------------------|------|---------------------|-------------------|
| Wells Fargo Bank Accounts                                                                 | 8,072,629.60                              | 8,072,629.60                                                         | 8,072,629.60                                                      | 0.64              | 1    | 1                   | 0.000             |
| Federal Agency Coupon Securities                                                          | 1,000,000.00                              | 998,881.20                                                           | 1,000,000.00                                                      | 0.08              | 729  | 570                 | 4.600             |
| Treasury Coupon Securities                                                                | 149,530,000.00                            | 149,708,882.40                                                       | 149,245,321.41                                                    | 11.76             | 539  | 177                 | 4.883             |
| Investment Pools                                                                          | 892,061,569.07                            | 892,061,569.07                                                       | 892,061,569.07                                                    | 70.27             | 1    | 1                   | 4.462             |
| Money Markets                                                                             | 6,962,579.18                              | 6,962,579.18                                                         | 6,962,579.18                                                      | 0.55              | 1    | 1                   | 4.060             |
| Bank of Texas - Escrow Account                                                            | 28,305,284.79                             | 28,305,284.79                                                        | 28,305,284.79                                                     | 2.23              | 1    | 1                   | 4.090             |
| CD's - Monthly Interest                                                                   | 183,819,460.51                            | 183,819,460.51                                                       | 183,819,460.51                                                    | 14.48             | 230  | 132                 | 4.371             |
| Investments                                                                               | 1,269,751,523.15                          | 1,269,929,286.75                                                     | 1,269,466,844.56                                                  | 100.00%           | 98   | 41                  | 4.460             |
| Cash and Accrued Interest                                                                 |                                           |                                                                      |                                                                   |                   |      |                     |                   |
|                                                                                           |                                           |                                                                      |                                                                   |                   |      |                     |                   |
| Accrued Interest at Purchase                                                              |                                           | 0.00                                                                 | 0.00                                                              |                   |      |                     |                   |
|                                                                                           |                                           | 0.00<br>1,191,807.45                                                 | 0.00<br>1,191,807.45                                              |                   |      |                     |                   |
| Accrued Interest at Purchase<br>Ending Accrued Interest<br>Subtotal                       |                                           |                                                                      |                                                                   |                   |      |                     |                   |
| Ending Accrued Interest                                                                   | 1,269,751,523.15                          | 1,191,807.45                                                         | 1,191,807.45                                                      |                   | 98   | 41                  | 4.460             |
| Ending Accrued Interest<br>Subtotal                                                       | 1,269,751,523.15<br>March 31 Month Ending | 1,191,807.45                                                         | 1,191,807.45<br>1,191,807.45<br><b>1,270,658,652.01</b>           |                   | 98   | 41                  | 4.460             |
| Ending Accrued Interest<br>Subtotal<br>Total Cash and Investments Value                   |                                           | 1,191,807.45<br>1,191,807.45<br><b>1,271,121,094.20</b>              | 1,191,807.45<br>1,191,807.45<br>1,270,658,652.01<br>Date          |                   | 98   | 41                  | 4.460             |
| Ending Accrued Interest<br>Subtotal<br>Total Cash and Investments Value<br>Total Earnings | March 31 Month Ending                     | 1,191,807.45<br>1,191,807.45<br>1,271,121,094.20<br>Fiscal Year To D | 1,191,807.45<br>1,191,807.45<br>1,270,658,652.01<br>Date<br>25.16 |                   | 98   | 41                  | 4.460             |